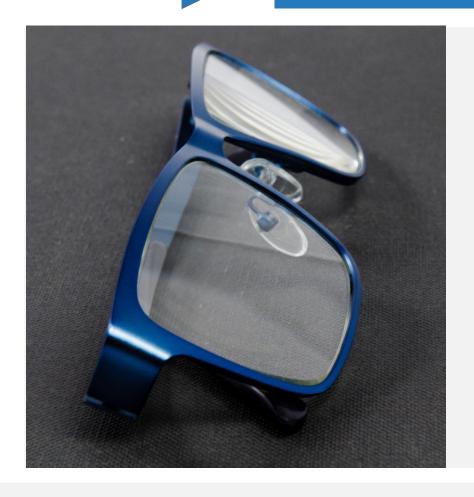

processed on the inside, we do both sides, creating an optimal design.



Green solution

Our process significantly reduces waste, has a lower carbon footprint and eliminates lead and cadmium from the process: make a better world.



Unique features

We can integrate sensors, camera's and active filters in the lens. We also provide freedom in frame shapes



## Find unique differentiators: examples



Flatter glasses



Switchable Filters







#### What is the current status?



#### Further develop the technology



**Alpha** 



### What is the current status?



**Polycarbonate** 

**Refractive Index** 

1.53

1.59

**Abbe value** 

45

30

Weight

1.15 g/cm3

1.20 g/cm3

Compliant with FDA dropball test

Compliant with industry coatings







## Bring unique benefits to ophthalmic