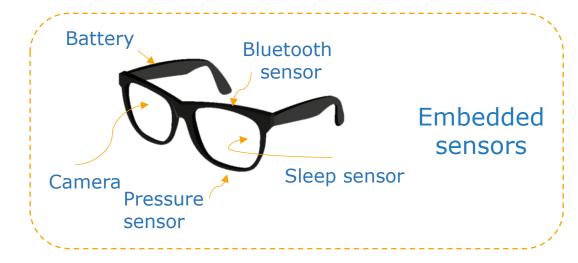

Unique features

We can integrate sensors, camera's and active filters in the lens. We also provide freedom in frame shapes