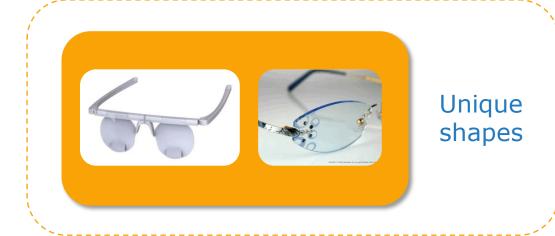

Unique features

We can integrate sensors, camera's and active filters in the lens. We also provide freedom in frame shapes

## Find unique differentiators: examples

Flatter glasses

Switchable Filters